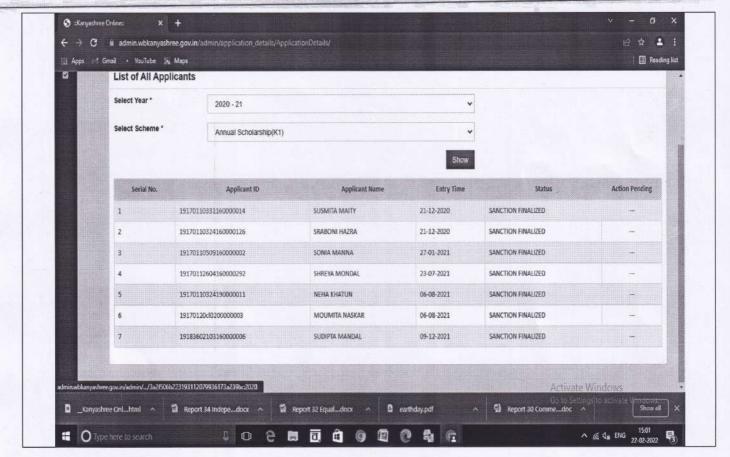

### Number of students benefited by scholarships, free ships, etc. provided by the institution besides government schemes during the session 2020-21

| Year      | Name of the Scheme          | Number of students | Amount         |
|-----------|-----------------------------|--------------------|----------------|
| 1001      | S.C./S.T./O.B.C Scholarship | 237                | Rs.13,20,400/- |
| a a       | Minority Scholarship        | 37                 | Rs. 2,44,200/- |
| 2020 2021 | SVMCM Scholarship           | 47                 | Rs. 5,64,000/- |
| 2020-2021 | Kanyashree Scholarship      | 32                 | Rs. 8,00,000/- |
|           | Chief Minister Relief Fund  | 47                 | NA             |
|           | Students' Aid Fund          | 124                | Rs. 40800/-    |
|           | Teacher's Care Fund         | 176                | Rs. 35300/-    |