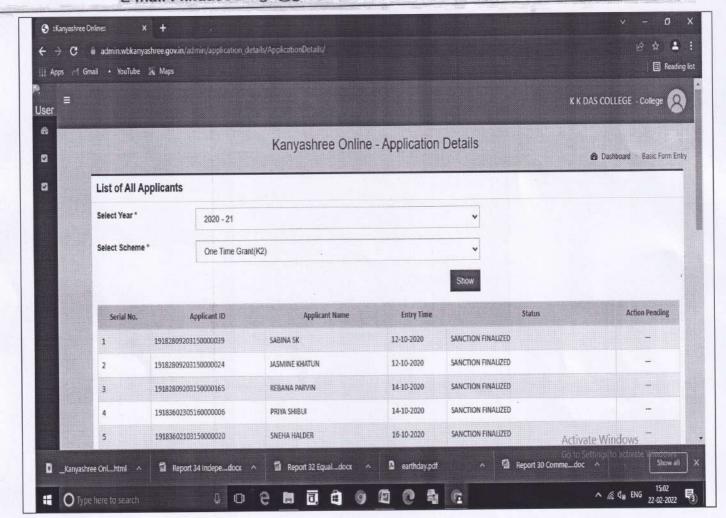

### Number of students benefited by scholarships, free ships, etc. provided by the institution besides government schemes during the session 2020-21

| Year      | Name of the Scheme          | Number of students | Amount         |
|-----------|-----------------------------|--------------------|----------------|
| 1001      | S.C./S.T./O.B.C Scholarship | 237                | Rs.13,20,400/- |
| a a       | Minority Scholarship        | 37                 | Rs. 2,44,200/- |
| 2020 2021 | SVMCM Scholarship           | 47                 | Rs. 5,64,000/- |
| 2020-2021 | Kanyashree Scholarship      | 32                 | Rs. 8,00,000/- |
|           | Chief Minister Relief Fund  | 47                 | NA             |
|           | Students' Aid Fund          | 124                | Rs. 40800/-    |
|           | Teacher's Care Fund         | 176                | Rs. 35300/-    |