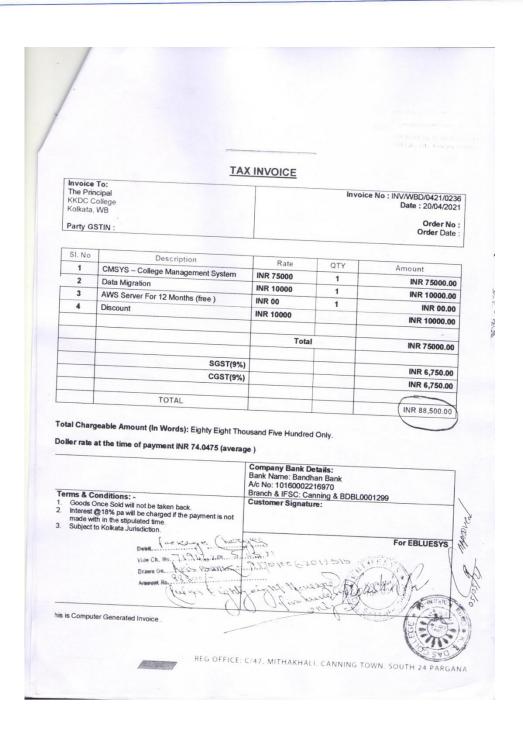

#### **HARDWARE & SOFTWARE UPGRADATION**

| SR. NO. | PARTICULARS                     | 2021-22 (Rs) |
|---------|---------------------------------|--------------|
| 1.      | HP LAPTOP PURCHASE              | 82000        |
| 2.      | College Management System CMSYS | 88500        |
| 3.      | Online Admission System         | 80385        |