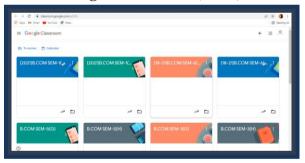

#### **Google Classrooms (GCR)**

Study materials uploaded in GCR

Assignments given in GCR

**Google Calendar** 