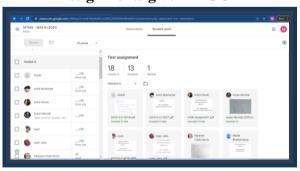

#### **Google Classrooms (GCR)**

Study materials uploaded in GCR

Assignments given in GCR

**Google Calendar** 