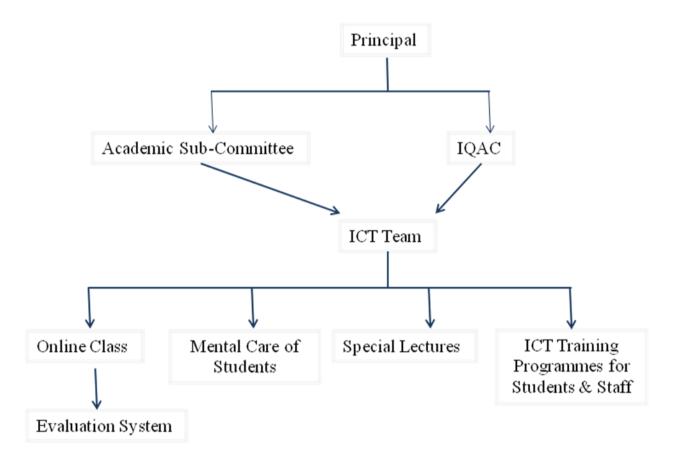

## Flowchart showing Deployment of Institutional Strategic Plan during the Pandemic