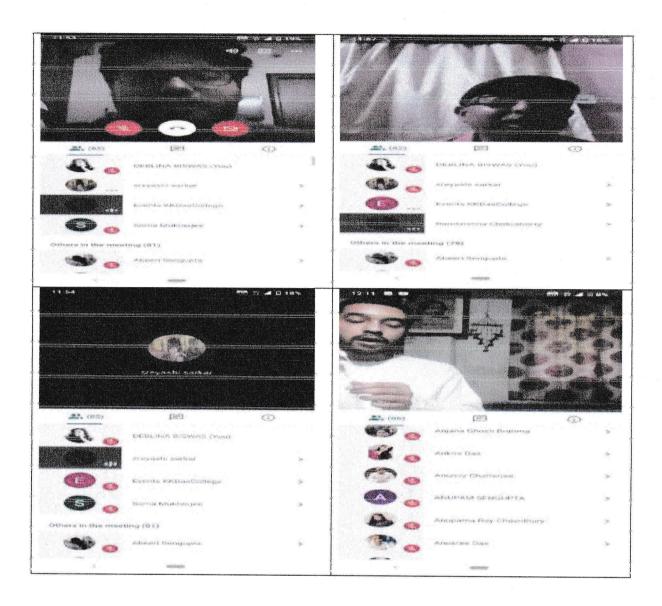

#### **Desciption:**

The Cultural society of the College observed the birth anniversary of Tagore in the digital mode since physical gathering was not possible due to unavoidable circumstances. Teachers of the college participated enthusiastically in the program on 8<sup>th</sup> May 2022.

The programme started with an inaugural song by Dr. Anjana Brahma followed by a speech by the Principal, Dr. Ramkrishna Prasad Chakraborty. He spoke on the relevance of the occasion in the present day scenario. Being a voracious reciter, he recited a poem by Tagore. Mr. Sukumar Sadhukhan succeeded the session by speaking on Kabiguru Rabindranath Tagore. The program was hosted by Mr. Deepro Majumder of the Department of Economics. 12 students performed in the event. Priyanidhi Roy Chowdhury (Eng hons,2nd sem), Soumajit Dey (B.Com gen 4th sem), Tanusree Mondal (B.A. gen 2nd sem), Suprava Das (History hons,6th sem) sang songs by Tagore. Seven videos of dances performances were submitted by students to Dr. Sreyosi Sarkar, Convenor of the programme before the start of the session. The performance video was edited by Ms. Poulami Pal of the Department of Computer Science. They were played during the event. Another student, Bina Sharma Mondal (Eng hons,2nd sem) did a recitation. Teachers also performed in the programme wilfully. Mr. Sayan Kumar Gupta, Economics Department sang a song. The vote of thanks was delivered by Dr. Sreyashi Sarkar on behalf of the Cultural Society.