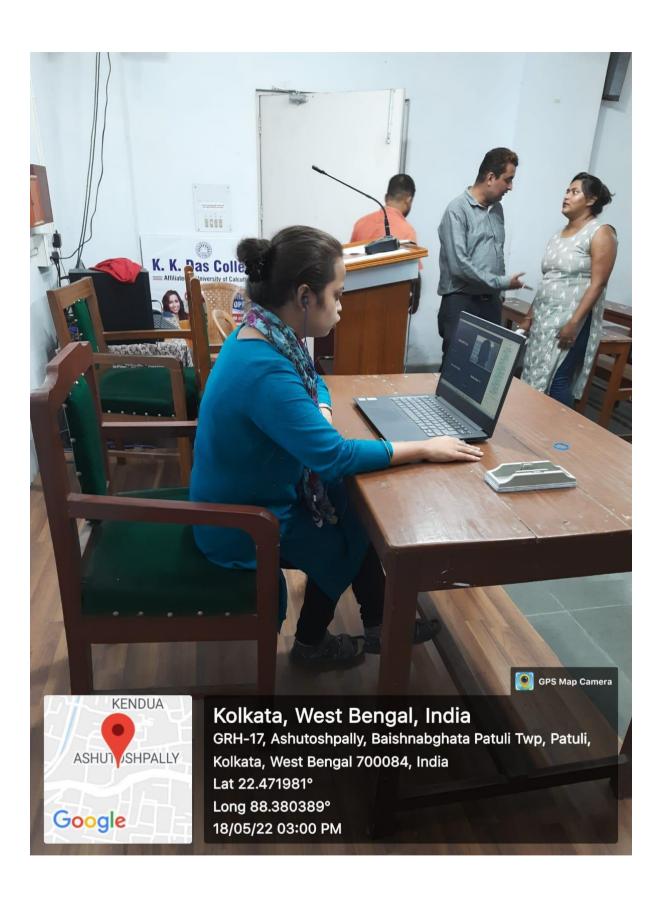

### Description

A Placement Drive with Wipro and Food Panda conducted by K. K. Das College in collaboration with Magic Bus India Foundation on 18.05.2022 at 2.00 PM. 20 Participants joined this drive and out of whom 5 got selected by Wipro and 6 got selected by Food Panda. Details selected students are as follows: