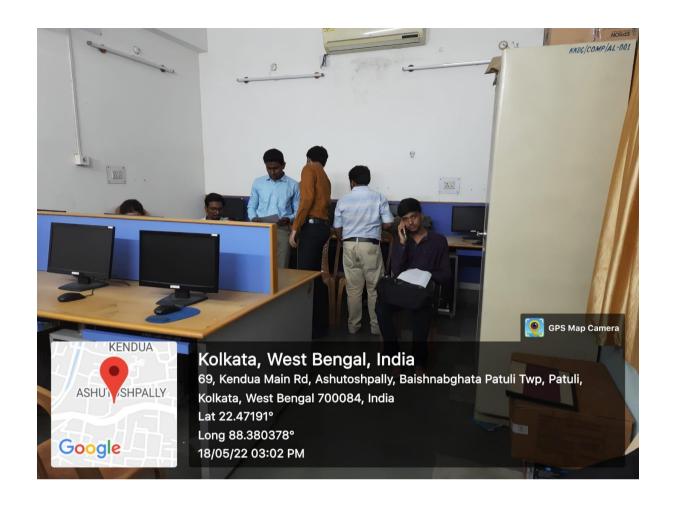

### Description

A Placement Drive with Wipro and Food Panda conducted by K. K. Das College in collaboration with Magic Bus India Foundation on 18.05.2022 at 2.00 PM. 20 Participants joined this drive and out of whom 5 got selected by Wipro and 6 got selected by Food Panda. Details selected students are as follows: