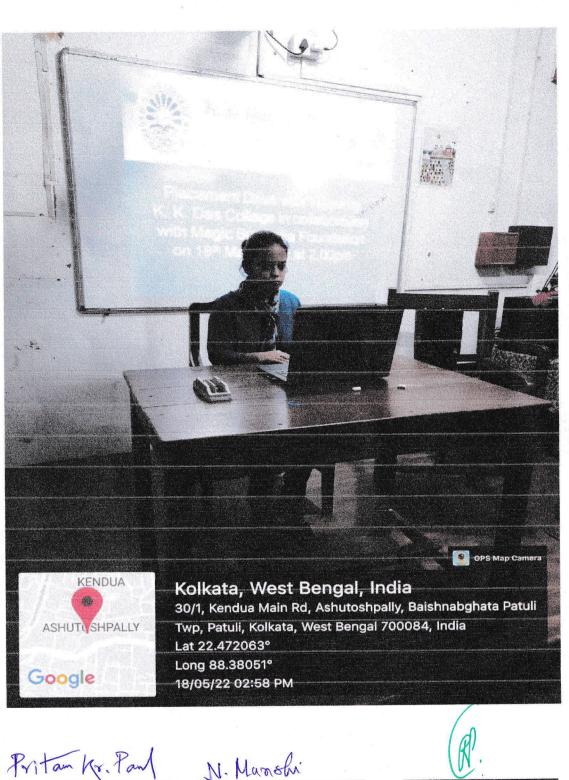

# in collaboration with Magic Bus India Foundation.

Date: 18.05.2022

**Time: 2.00 PM** 

**Total No. of Students Participated: 20** 

**Convenor**: Pritam Kumar Pal

### Description

A Placement Drive with Wipro and Food Panda conducted by K. K. Das College in collaboration with Magic Bus India Foundation on 18.05.2022 at 2.00 PM. 20 Participants joined this drive and out of whom 5 got selected by Wipro and 6 got selected by Food Panda. Details selected students are as follows: