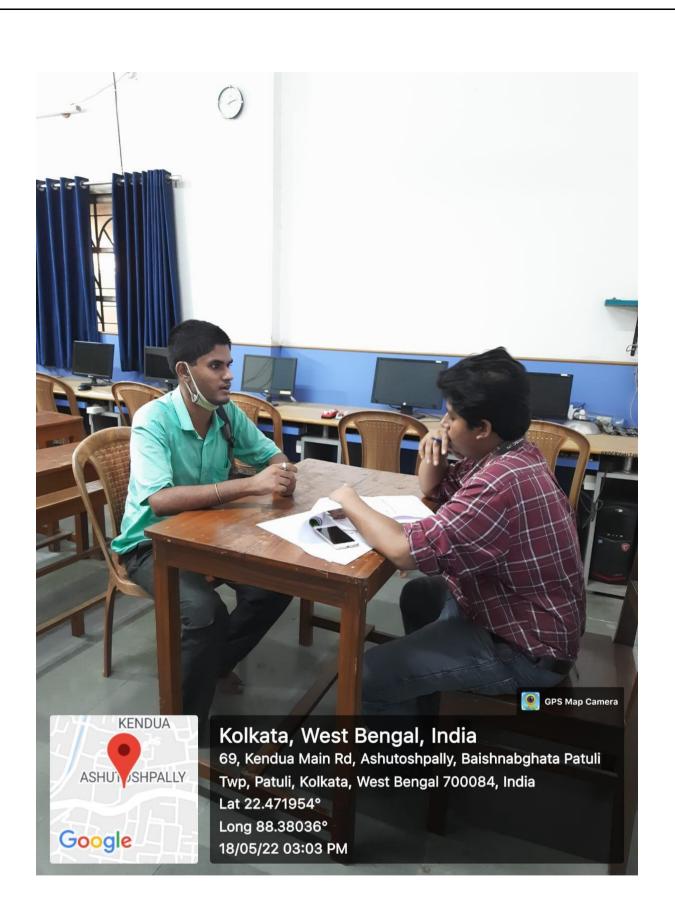

### Description

A Placement Drive with Wipro and Food Panda conducted by K. K. Das College in collaboration with Magic Bus India Foundation on 18.05.2022 at 2.00 PM. 20 Participants joined this drive and out of whom 5 got selected by Wipro and 6 got selected by Food Panda. Details selected students are as follows: